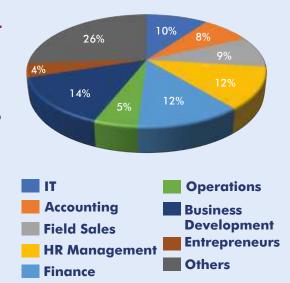

## Students Placed Batch: 2020-23

IT : 10 %
Accounting : 8 %
Field Sales : 9 %
HR Management : 12 %
Finance : 12 %
Operations : 5 %
Business Development : 14 %
Entrepreneurs : 4 %

**Others** 

: 26 %