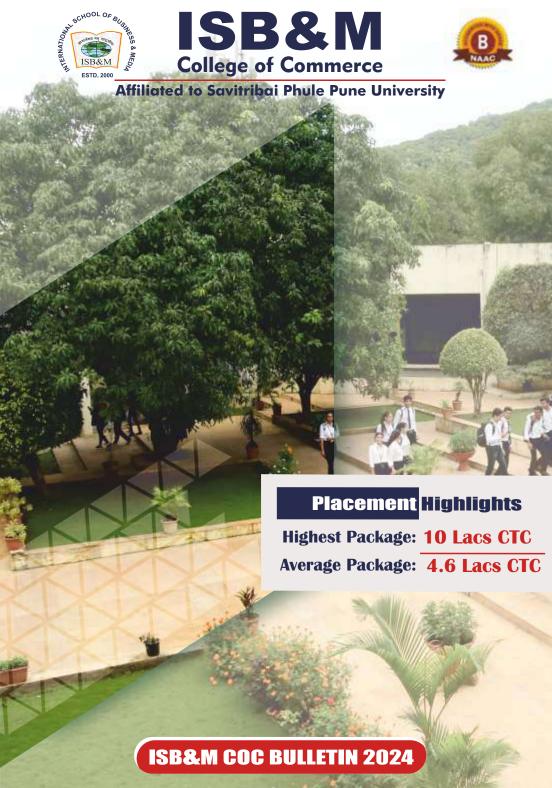

#### ISB&M COLLEGE OF COMMERCE

ISB&M College of Commerce, affiliated to Savitribai Phule Pune University, offers 3-year full-time undergraduate courses in following disciplines

- → BBA
- **→** BBA (Computer Application)
- → BBA + Media
- → BBA (Computer Application) + Media

Placement Highlights Highest Package 10 LPA

**Average Package 4.6 LPA** 